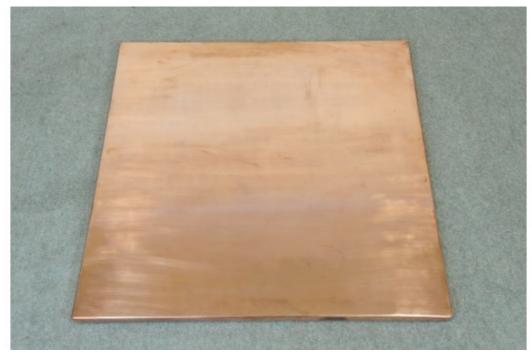

## Plain Copper Table Top 1200 X 600

## DESCRIPTION

Our plain Copper table tops are excellent quality and really competitively priced, suitable for restaurants, pubs or hotel. The tops are handbeaten giving a nicely finished edge profile. Every top is oak veneered to the underside with a groove that ensures the copper edge is protected. Item code: COPL09