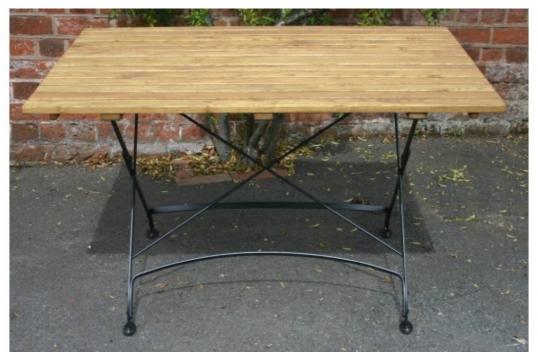

## Broseley Rectangular Folding Table

### **DESCRIPTION**

This is a contract quality metal framed folding table with Robinia slats. The design is based upon a traditional Victorian chair and table set. We recommend that the timber slats should be regularly treated with teak oil to maintain the colour and add to the life of the product.

### **Dimensions:**

Length: 1200mm Width: 800mm Height: 740mm