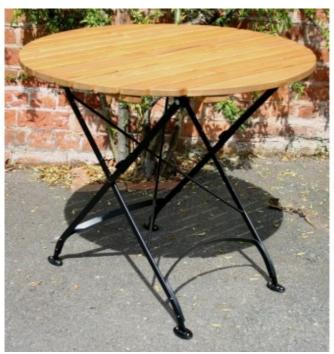

## **Broseley Round Folding Table**

## **DESCRIPTION**

This is a contract quality metal framed folding table with Robinia slats. The design is based upon a traditional Victorian chair and table set. We recommend that the timber slats should be regularly treated with teak oil to maintain the colour and add to the life of the product.

Product code: OUTTAB1

**Dimensions:** 

Diameter: 850mm Height: 740mm