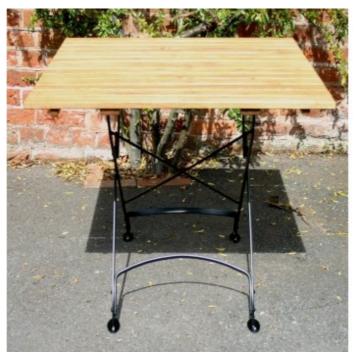

## **Broseley Square Folding Table**

#### **DESCRIPTION**

This is a contract quality metal framed folding table with Robinia slats. The design is based upon a traditional Victorian chair and table set. We recommend that the timber slats should be regularly treated with teak oil to maintain the colour and add to the life of the product.

#### **Dimensions:**

Width: 800mm Depth: 800mm Height: 740mm