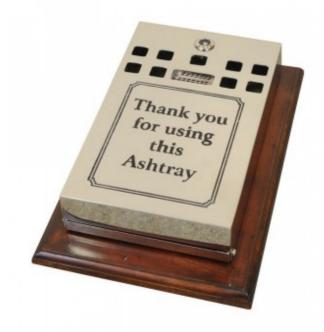

## DESCRIPTION

This is our lovely quality Chrome Wall Mounted Ash Tray with a 'modern twist', suitable for a pub, restaurant or hotel. It comes with a polished mahogany board or you can mount it straight on to the wall.

ACA06Y - Chrome

## **Dimensions:**

Width: 260mm Height: 410mm

PRICE:

-

All products are made to order, please contact us for prices.

Copyright  $\ensuremath{\mathbb{C}}$  2017 - Taylor's Classics. All Rights Reserved.